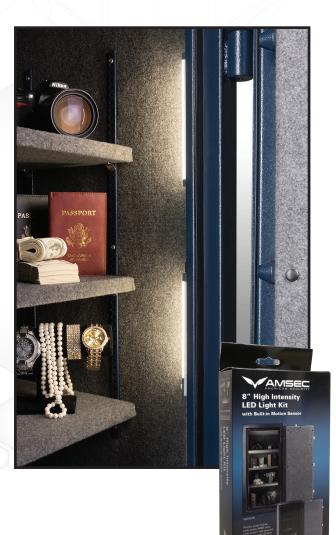

## 8" High Intensity Retrofit LED Light Kit

With Built-in Motion Sensor

Provides greater visibility inside smaller AMSEC safes. Features two 8" light strips with high-intensity white LED lights and a motion sensor that automatically turns the lights on when motion is detected. The lights turn off 30 seconds after motion has stopped.

This light kit can be installed on any AMSEC safe.

## Kit Includes:

(2) 8" LED light Strips with (1) Built-in Motion Sensor

(1) Battery Pack with 3.5DC Male Plug Cable (batteries not included)

(1) 12W UL Transformer

(1) 3.5DC Male Plug Cable

Part Number: 3115049
Retrofit Only
See your AMSEC Sales Rep