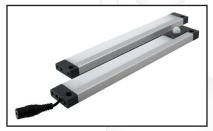

## Kit Includes:

(2) 8" LED light Strips with (1) Built-in Motion Sensor

(1) Battery Pack with 3.5DC Male Plug Cable (batteries not included)

(1) 12W UL Transformer

(1) 3.5DC Male Plug Cable

Part Number: 3115049
Retrofit Only
See your AMSEC Sales Rep