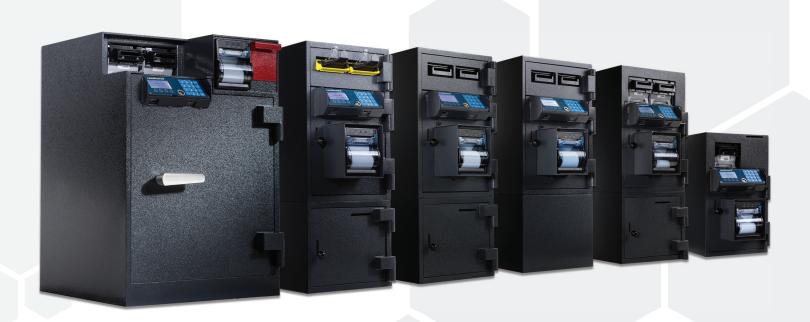

#### **CUSTOM FEATURES**

- Industry-leading AMSEC Customer Service available 24 hours per day.
- Every CashWizard All-In-One Smart Safe solution is tailored to the individual needs of the customer.
- Bill Readers: Single or Bunch Note Feeder
- Note Cassettes: 1200 or 2200
  - Printers: Door-mounted or Detached
  - Manager's Lockers
- · Seamless integration with armored carriers (optional).
- 30 ½" H X 21 ½" W X 21" D