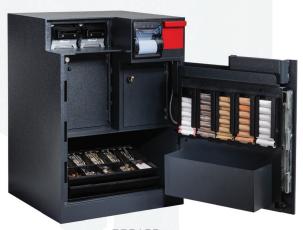

## Cash Management

- Streamlines the cash management process, increases accuracy and reduces theft or cashier
- Provides full visibility to cash deposits from multiple locations.
- · Monitors daily cash volumes.

#### Asset Protection

- Superior AMSEC Hardware: Anti-Spread Deadlatch Locks, Heavy Duty Bolts, Anti-Pry Door Jams, Steel that is one-half-inch thick.
- Encrypted Data Communication and Time Locks/Delays for ultimate software security.
- Burglary Alarm (output signal) & Duress Hold-up Alarm (silent signal)

#### **CUSTOM FEATURES**

- Industry-leading AMSEC Customer Service available 24 hours per day.
- Every CashWizard All-In-One Smart Safe solution is tailored to the individual needs of the customer.
- Bill Readers: Single or Bunch Note Feeder
- Note Cassettes: 1200 or 2200
  - Printers: Door-mounted or Detached
  - Manager's Lockers
- · Seamless integration with armored carriers (optional).
- 30 ½" H X 21 ½" W X 21" D