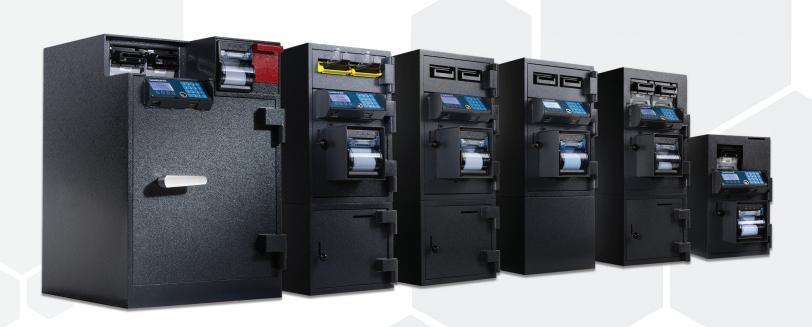

### **CUSTOM FEATURES**

- Industry-leading AMSEC Customer Service available 24 hours per day.
- Every CashWizard Smart Safe solution is tailored to the individual needs of the customer.
- · Bill Readers: Single or Bunch Note Feeder
- Note Cassettes: 1200 or 2200
- · Printers: Door-mounted or Detached
- Optional Manager's Locker
- Seamless integration with armored carriers (optional).
- 19 ¾" H X 13" W X 22 3/8" D