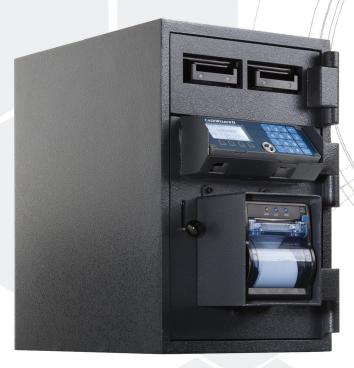

# CashWizard BR2013 SECURITY, TECHNOLOGY, RELIABILITY.

#### Asset Protection

- Superior AMSEC Hardware: Anti-Spread Deadlatch Locks, Heavy Duty Bolts, Anti-Pry Door Jams, Steel that is one-half-inch thick.
- Encrypted Data Communication and Time Locks/Delays for ultimate software security.
- Burglary Alarm (output signal) & Duress Hold-up Alarm (silent signal)

### **CUSTOM FEATURES**

- Industry-leading AMSEC Customer Service available 24 hours per day.
- Every CashWizard Smart Safe solution is tailored to the individual needs of the customer.
- · Bill Readers: Single or Bunch Note Feeder
- Note Cassettes: 1200 or 2200
- · Printers: Door-mounted or Detached
- Optional Manager's Locker
- Seamless integration with armored carriers (optional).
- 19 ¾" H X 13" W X 22 3/8" D