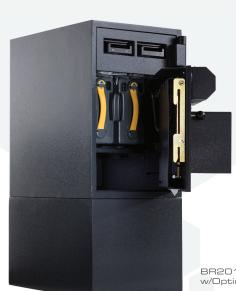

ltimate software security.
- Burglary Alarm (output signal) & Duress Hold-up Alarm (silent signal)

## Remote Management

- Available via exclusive CashWizard Admin and Ethernet, Cellular or WiFi connection.
- Data transfers from the safe to the cloud, exportable to multiple file formats and devices.
- Creates custom reports and alerts featuring the data most important to you.

### **CUSTOM FEATURES**

- Industry-leading AMSEC Customer Service available 24 hours per day.
- Every CashWizard Smart Safe solution is tailored to the individual needs of the customer.
- · Bill Readers: Single or Bunch Note Feeder
- Note Cassettes: 1200 or 2200
- · Printers: Door-mounted or Detached
- Optional Manager's Locker
- Seamless integration with armored carriers (optional).
- 19 ¾" H X 13" W X 22 3/8" D



BR2013-SS-SD-NL-AP w/Optional Base