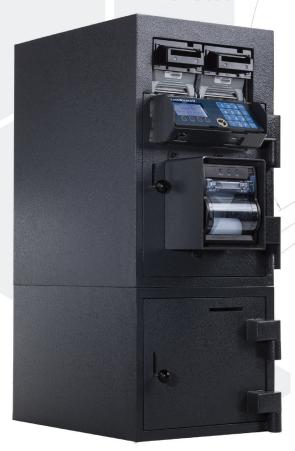

120.0°

BR3113-SS-SD-NL-AP



## CashWizard BR3113 SECURITY, TECHNOLOGY, RELIABILITY.

Cash Management

- Streamlines the cash management process, increases accuracy and reduces theft or cashier error.
- Provides full visibility to cash deposits from multiple locations.
- · Monitors daily cash volumes.

Asset Protection

- Superior AMSEC Hardware: Anti-Spread Deadlatch Locks, Heavy Duty Bolts, Anti-Pry Door Jams, Steel that is one-half-inch thick.
- Encrypted Data Communication and Time Locks/Delays for ultimate software security.
- Burglary Alarm (output signal) & Duress Hold-up Alarm (silent signal)

Remote Management

- Available via exclusive CashWizard Admin and Ethernet, Cellular or WiFi connection.
- Data transfers from the safe to the cloud, exportable to multiple file formats and devices.
- Creates custom re