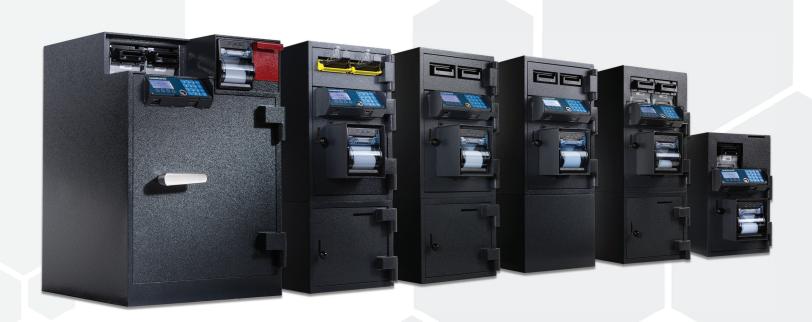

## **CUSTOM FEATURES**

- Industry-leading AMSEC Customer Service available 24 hours per day.
- Every CashWizard Smart Safe solution is tailored to the individual needs of the customer.
- Bill Readers: Single or Bunch Note Feeder
- Note Cassettes: 1200 or 2200
- Printers: Door-mounted or Detached
- Manager's Locker
- · Seamless integration with armored carriers (optional).
- 30 34" H X 13" W X 22 3/8" D