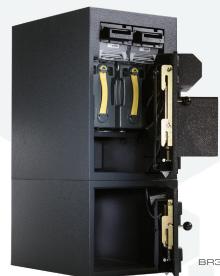

Asset Protection

- Superior AMSEC Hardware: Anti-Spread Deadlatch Locks, Heavy Duty Bolts, Anti-Pry Door Jams, Steel that is one-half-inch thick.
- Encrypted Data Communication and Time Locks/Delays for ultimate software security.
- Burglary Alarm (output signal) & Duress Hold-up Alarm (silent signal)