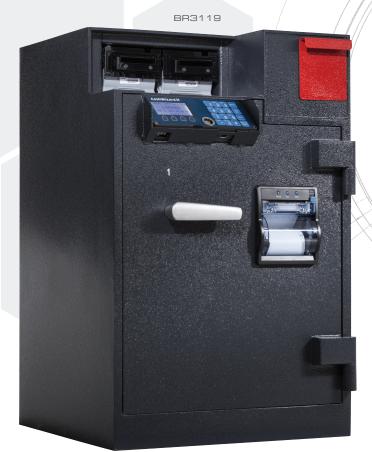

## CashWizard BR3119 SECURITY. TECHNOLOGY. RELIABILITY.

Cash Management

- Streamlines the cash management process, increases accuracy and reduces theft or cashier error.
- Provides full visibility to cash deposits from multiple locations.
- · Monitors daily cash volumes.

## Asset Protection

- Superior AMSEC Hardware: Anti-Spread Deadlatch Locks, Heavy Duty Bolts, Anti-Pry Door Jams, Steel that is one-half-inch thick.
- Encrypted Data Communication and Time Locks/Delays for ultimate software security.
- Burglary Alarm (output signal) & Duress Hold-up Alarm (silent signal) 83

## **CUSTOM FEATURES**

- Industry-leading AMSEC Customer Service available 24 hours per day.
- Every CashWizard All-In-One Smart Safe solution is tailored to the individual needs of the customer.
- · Bill Readers: Single or Bunch Note Feeder
- Note Cassettes: 1200 or 2200
- Printers: Door-mounted or Detached
- Manager's Lockers
- · Seamless integration with armored carriers (optional).
- 30 1/8" H X 19" W X 201/2" D