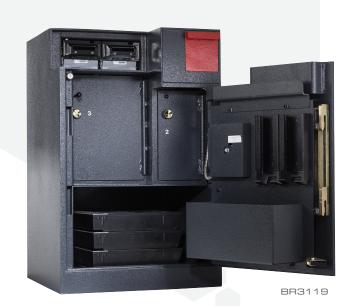

## **CUSTOM FEATURES**

- Industry-leading AMSEC Customer Service available 24 hours per day.
- Every CashWizard All-In-One Smart Safe solution is tailored to the individual needs of the customer.
- · Bill Readers: Single or Bunch Note Feeder
- Note Cassettes: 1200 or 2200
- Printers: Door-mounted or Detached
- Manager's Lockers
- · Seamless integration with armored carriers (optional).
- 30 1/8" H X 19" W X 201/2" D