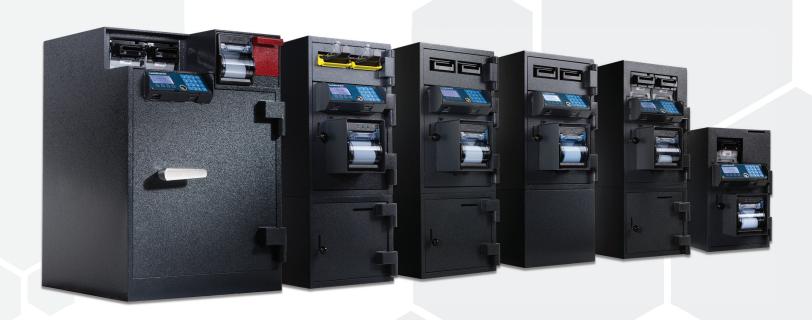

## **CUSTOM FEATURES**

- Industry-leading AMSEC Customer Service available 24 hours per day.
- Every CashWizard All-In-One Smart Safe solution is tailored to the individual needs of the customer.
- Bill Readers: Single or Bunch Note Feeder
- Note Cassettes: 1200 or 2200
- Printers: Door-mounted or Detached
- Manager's Lockers
- Seamless integration with armored carriers (optional).
- 30 ½" H X 21 ½" W X 21" D