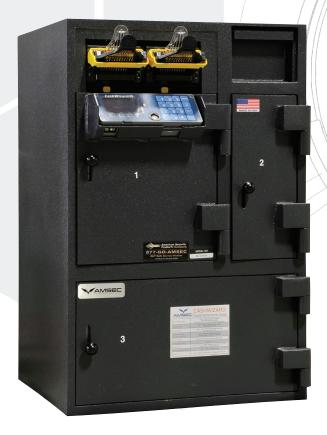

## **CUSTOM FEATURES**

- Industry-leading AMSEC Customer Service available 24 hours per day.
- Every CashWizard All-In-One Smart Safe solution is tailored to the individual needs of the customer.
- Bill Readers: Single or Bunch Note Feeder
- Note Cassettes: 1200 or 2200
- Printers: Door-mounted or Detached
- Manager's Lockers
- Seamless integration with armored carriers (optional).
- 30 ½" H X 21 ½" W X 21" D