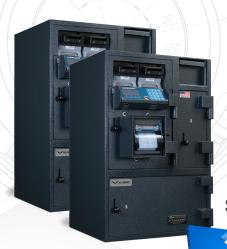

# CashWizard

Cash Management System

Safes

Remote Management via Mobile App

Desktop Remote Administration

#### **FLEXIBILITY**

- Safes are tailored to the individual needs of the customer
- Hardware options include bunch note feeders, additional lockers and various bases
- Network access via Ethernet, cellular or Wi-Fi connection
- Doors are individually configured for all access control parameters and user access