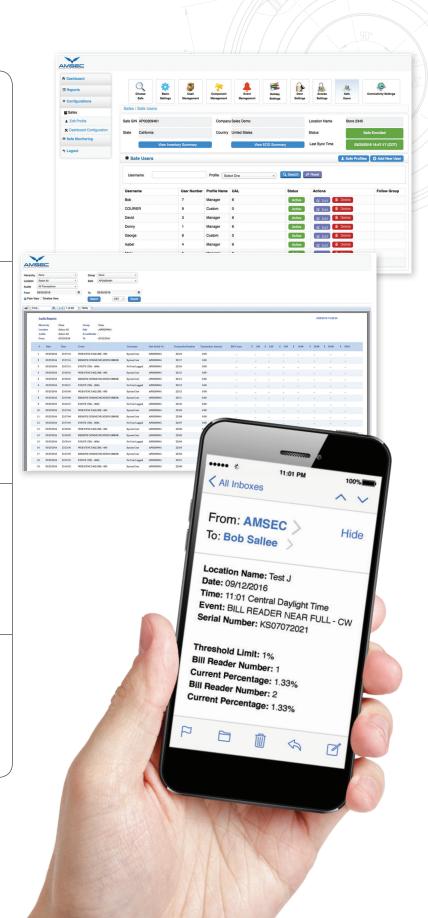

### REMOTE MANAGEMENT

- Manage system configuration and users through the cloud
- Upgrade firmware and bill reader remotely
- Receive proactive alerts: Safe full, missed courier pick-up, deposit made
- Manage safes individually, as a group or for the whole enterprise
- Schedule reports to be auto emailed