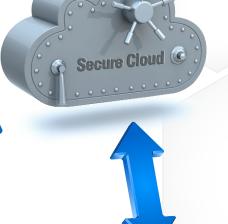

### REMOTE MANAGEMENT

- Manage system configuration and users through the cloud
- Upgrade firmware and bill reader remotely
- Receive proactive alerts: Safe full, missed courier pick-up, deposit made
- Manage safes individually, as a group or for the whole enterprise
- Schedule reports to be auto emailed