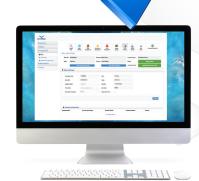

# CashWizard

Cash Management System

Safes

Remote Management via Mobile App

Desktop Remote Administration

### REMOTE MANAGEMENT

- Manage system configuration and users through the cloud
- Upgrade firmware and bill reader remotely
- Receive proactive alerts: Safe full, missed courier pick-up, deposit made
- Manage safes individually, as a group or for the whole enterprise
- Schedule reports to be auto emailed