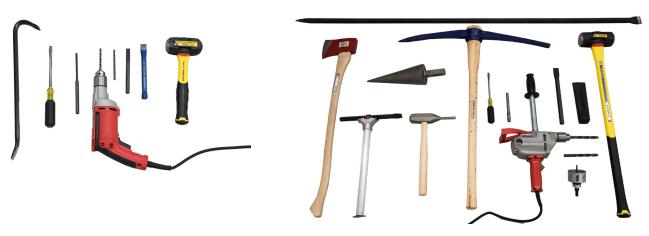

## BFX/BFII BURGLARY RATINGS COMPARISON

| BFX Gun Safes - RSC Level I (1-Man, 5 minute test.<br>Utilizes tools typically found in a household) | BFII Gun Safes - RSC Level II (2-man Team, 10 minute test.<br>Utilizes same tools as a TL-15 test) |
|------------------------------------------------------------------------------------------------------|----------------------------------------------------------------------------------------------------|
| 1/4" Dia Punch                                                                                       | 1/2" Dia Punch                                                                                     |
| Sledge Hammer 3 lb                                                                                   | Sledge Hammer 10 lb                                                                                |
| Crow Bar, 18"                                                                                        | Pry Bar, 6 ft                                                                                      |
| Chisel 1/2"                                                                                          | Chisel 1" Wide x 12" L                                                                             |
| Screw Driver 18                                                                                      | Screw Driver 18                                                                                    |
| 1/4" Drill Bits                                                                                      | 1/2" Drill Bits                                                                                    |
| 3/8" Drill                                                                                           | 1/2" HD Drill                                                                                      |
| 1 1                                                                                                  | Pick, 30"                                                                                          |
|                                                                                                      | Axe, 35"                                                                                           |
|                                                                                                      | 4" Conic Punch                                                                                     |
|                                                                                                      | Hole Saw, 3" Carbide                                                                               |
|                                                                                                      | Pin Hammer                                                                                         |
|                                                                                                      | Wedge, Log Splitting                                                                               |
|                                                                                                      | Punch/Chisel Holder                                                                                |

RSC LEVEL I TOOL COMPLEMENT

#### RSC LEVEL II TOOL COMPLEMENT