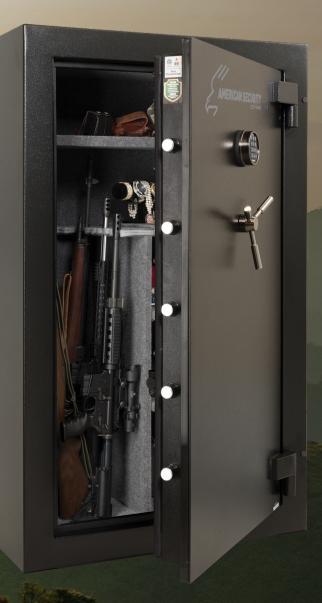

## **BFX SERIES** - 120 MINUTE FIRE

#### **SECURITY**

- ½"-Thick Steel Plate Door (BFX7250 & BFX6024 have 3/8" steel plate)
- Four-Way Active Bolt Work (BFX6024 has Two-Way Bolt Work)
- Active 4x Locking System (See Page 6 for Details)
- 2"-Thick Body
- UL Level I RSC Burglary Classification
- Massive 1½" Chrome Plated Bolts
- · Anchor Holes Provided

#### **FUNCTIONALITY**

- · Industry's Most Flexible Interior
- · Door Organizer
- Storage for up to Two Long Guns on Door
- Spy-proof, key-locking dial with decorative fivespoke handle and a convenient pull handle. (BXF6024 offers a three-spoke handle and does not come with a pull handle).
- Mirrored Back Wall for Added Interior Visibility
- AC Power Outlet with Removable Cord
- LED Light Kit