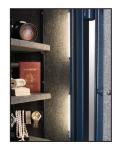

#### TURN YOUR ENTIRE ROOM INTO A SECURITY VAULT

American Security Vault Doors offer the same protection as our innovative BF Gun Safes. They are designed to fit standard 80" x 30" and 80" x 36" door openings. With our inward-swinging vault door option, your vault room can also serve as a storm shelter. The vault door's inward swing ensures that you will be able to open the door even if debris has fallen on the other side. All American Security vault doors can be opened from the inside, ensuring personal safety.

#### VD8030BFQ

Chocolate Brown with Black Nickel Hardware