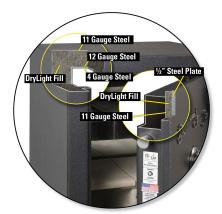

#### **BFX SERIES CONSTRUCTION**

BFX GUN SAFES: 11 GA OUTER STEEL LINER WITH 12GA INNER STEEL LINER TOTALING APPROX. 1/4" STEEL BARRIER

| BFX SP  | <b>ECIFICATIONS</b>      |                                         |                   |                |                   |                    |
|---------|--------------------------|-----------------------------------------|-------------------|----------------|-------------------|--------------------|
| Model   | Outside Dim<br>H x W x D | Interior<br>Capacity                    | Door<br>Clearance | Weight<br>Lbs. | Door<br>Thickness | Available<br>Locks |
| BFX7250 | 71-1⁄4" x 50" x 28"      | 14-14-14-28-48+2 Gun or 73 + 2<br>Gun   | 63.75" x 45.3125" | 1,851          | 4 5/8″            | See Page 23        |
| BFX7240 | 71-1⁄4" x 40" x 26"      | 12-12-12-24-36 + 2 Gun or 58 +<br>2 Gun | 63.75" x 32.3125" | 1,647          | 4 ¾"              | See Page 23        |
| BFX6636 | 65-1⁄4" x 36" x 26"      | 12-12-24 + 2 Gun                        | 57" x 28.25"      | 1,375          | 4 3/4"            | See Page 23        |
| BFX6030 | 59-¼" x 30" x 26"        | 11-11-22 + 2 Gun                        | 51.75" x 22.3125" | 1,081          | 4 ¾"              | See Page 23        |
| BFX6032 | 59-¼" x 30" x 21"        | 9-9-18 + 2 Gun                          | 51" x 22.3125"    | 958            | 4 3/4"            | See Page 23        |
| BFX6024 | 59-¼" x 24" x 21"        | 8-8-16 Gun + 1 Gun                      | 51" x 16.3125"    | 751            | 4 5/8″            | See Page 23        |