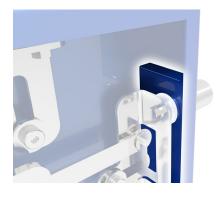

## PRY-RESISTANT DUAL REINFORCED STEEL DOOR FRAME

Protects the heart of the Active 4x locking mechanism from severe pry attacks.