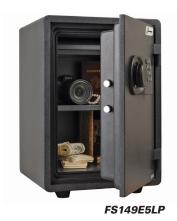

#### **FS SPECIFICATIONS** Model Interior **Exterior** Clear Cu. Wt. Locks Available **Dimensions Dimensions** Door Lbs. In. FS914E5LP 9-3/4 x 15-1/4 x 9-1/8 14 x 19-1/2 x 15-3/8 9-3/4 x 15-1/4 1,438 96 ESL5LP 15-1/4 x 9-3/4 FS149E5LP 15-1/4 x 9-3/4 x 9-1/8 ESL5LP 19-1/2 x 14 x 15-3/8 1,468 96 FS1814E5 18-1/4 x 13-1/8 x 12-3/8 23-3/4 x 18-1/8 x 18-1/2 18-1/4 x 13-1/8 2,964 164 ESL<sub>5</sub>