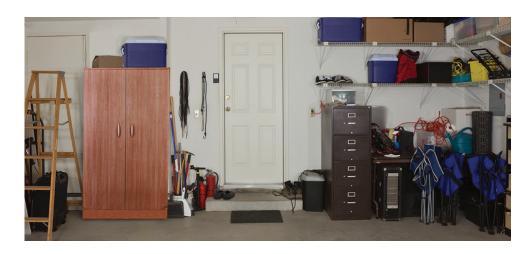

## THE SAFE CLOAK

#### **HIDEYOUR GUN SAFE IN PLAIN SIGHT!**

Instantly disguise your gun safe with American Security's Safe Cloak. Available in five different sizes, the Safe Cloak attaches to your gun safe to instantly disguise it as a wood cabinet. Strong magnets and a sewn-in PVC board at the top easily and securely hold the cloak in place. The thermal-transfer, four-color wood-cabinet print is so good, it will fool not only passersby, but guests as well.