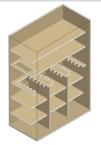

#### **BFII/BFX SERIES INTERIOR CONFIGURATIONS:**

7250 Standard Gun Interior

7250 Optional 73 Gun Interior

7240 Standard Gun Interior

7240 Optional 58 Gun Interior

Gun Interior

Gun Interior

Gun Interior