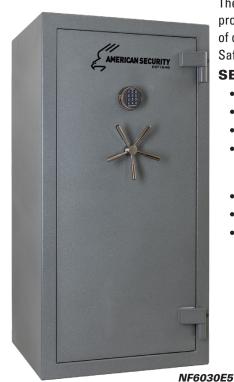

## **NF SERIES** – 90 MINUTE FIRE

## U.L. LISTED LEVEL I BURGLARY

The American Security NF Gun Safe offers both superior performance and value. For burglary protection, it has a stout 1/4"-thick steel plate door. For fire protection, it is lined with 3 to 4 layers of drywall that are strategically engineered for optimal fire protection. This enables the NF Gun Safe to pass a verified 90-minute fire test at Intertek, an independent testing laboratory.

#### **SECURITY**

- 1/4"-Thick Steel Plate Door
- Four-Way Bolt Work
- 11-Gauge Steel Body
- UL Level I RSC Burglary Classification (1-Man, 5-minute test. Utilizes tools typically found in a household)
- 14 Massive 11/2" Chrome Plated Bolts
- · Anchor Holes Provided
- U.L. Listed ESL5 Electronic Lock with Illuminated Keypad