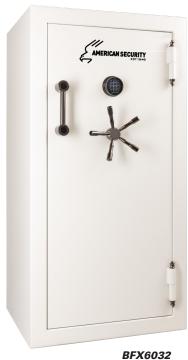

## BFII SERIES – 120 MINUTE FIRE

#### **BFII GUN SAFES:**

11 GAUGE OUTER STEEL LINER WITH A COMBINED 5/16" INNER STEEL LINER PROVIDING A TOTAL 1/2" THICK STEEL BARRIER FOR ADDED BURGLARY PROTECTION

Shown in High Gloss Black Onyx with Chrome Hardware, NEW Eagle Membrane ESL10 and logo, and optional finials

#### **SECURITY**

- 1/2" solid steel plate door
- 2¼"-Thick Body with 1/8" outer shell and 5/16" thick inner liner
- Combined steel thickness of ½" in body construction
- UL Level II RSC Burglary Classification (2-Man team, 10-minute test. Utilizes same tools as a TL-15)
- American Security's Patented Active Hardplate
- TL-15 boltwork with 10 massive 1½" Chrome Plated Bolts
- · Anchor Holes Provided

#### WARRANTY

- 5-year parts and labor warranty when purchased with a factory installed American Security lock.
- Special lifetime warranty for damage from burglary attempts and fire.

#### **FIRE PROTECTION**

- · Seamless DryLight Fill
- 120-Minute Intertek Verified Fire Rating
- Dual Door Seals to Protect Against Fire and Smoke

#### **FUNCTIONALITY**

- Industry's Most Flexible Interior
- Door Organizer
- Storage for Long Guns on Door
- Spy-proof, key-locking dial with decorative five-spoke handle and a convenient pull handle. (BFII6024 offers an "L" handle and does not come with a pull handle).
- Mirrored Back Wall for Added Interior Visibility
- · AC Power Outlet with Removable Cord
- LED Light Kit