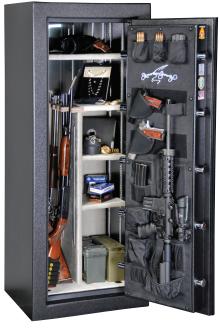

#### **FUNCTIONALITY**

- · Industry's Most Flexible Interior
- · Door Organizer
- Storage for up to Two Long Guns on Door
- Spy-proof, key-locking dial with decorative fivespoke handle and a convenient pull handle. (BXF6024 offers a three-spoke handle and does not come with a pull handle).
- Mirrored Back Wall for Added Interior Visibility
- AC Power Outlet with Removable Cord
- LED Light Kit

#### **FUNCTIONALITY**

- Industry's Most Flexible Interior
- Door Organizer
- Storage for Long Guns on Door
- Spy-proof, key-locking dial with decorative five-spoke handle and a convenient pull handle. (BFII6024 offers an "L" handle and does not come with a pull handle).
- Mirrored Back Wall for Added Interior Visibility
- · AC Power Outlet with Removable Cord
- LED Light Kit

#### **BFII/BFX SERIES INTERIOR CONFIGURATIONS:**

7250 Standard Gun Interior

7250 Optional 73 Gun Interior

7240 Standard Gun Interior

7240 Optional 58 Gun Interior

Gun Interior

Gun Interior

Gun Interior