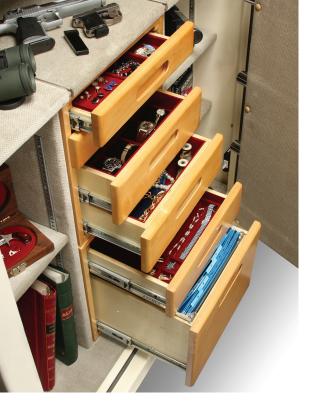

## Storit-Cabinets

These elegant, well-appointed 2-drawer and 4-drawer interior chests are the most sophisticated way to store and display your jewelry collection and letter files. These stunning chests are finely crafted with solid-wood maple drawer fronts and maple veneer and finished in a rich honey maple stain. Recessed door pulls give these cabinets a more streamlined appearance and makes for an easier fit into a variety of American Security safes. All drawers are elegantly lined in a silky, dark red felt and include a variety of Stor-It Jewelry Organizer Inserts.

#### **TWO-DRAWER CABINET**

Top drawer includes a Three Compartment Ring Organizer and a Seven Compartment Jewelry Organizer. Bottom drawer can be used for bulky items or as a file drawer.

#### **FOUR-DRAWER CABINET**

Top drawer includes a Three Compartment Ring Organizer and a Seven Compartment Jewelry Organizer. Drawer Two Includes a

Three Compartment Necklace Organizer. Drawer Three Includes a Four Compartment Watch Organizer. Drawer Four is left open for easy storage of large, bulky items.

#### STORAGE CABINET SPECIFICATIONS

| Model    | Outside<br>Dimension | Weight<br>Lbs. |  |  |
|----------|----------------------|----------------|--|--|
| 2-Drawer | 16 ¾" x 16" x 14" ½  | 28             |  |  |
| 4-Drawer | 16 ¾" x 16" x 14" ⅓  | 29             |  |  |