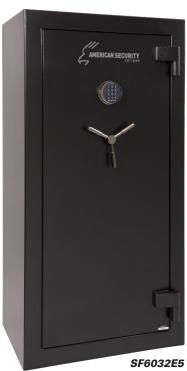

## SF SERIES - 60 MINUTE FIRE

The American Security SF gun safe offers both performance and value. For burglary protection, it has a stout 3/16"- thick steel plate door. For fire protection, it is lined with 3 to 4 layers of drywall that are strategically engineered for optimal fire protection. This enables the SF Gun Safe to pass a verified 60-minute fire test at Intertek, an independent testing laboratory.

#### **SECURITY**

- 3/16"-Thick Steel Plate Door
- Four-Way Bolt Work
- 12-Gauge steel body
- 14 11/4" Chrome Plated Bolts
- · Anchor Holes Provided
- U.L. Listed ESL5 Electronic Lock with Illuminated Keypad

#### **FIRE PROTECTION**

- · Lined with three layers of drywall
- . 60-Minute Intertek Verified Fire Rating
- Dual Door Seals to Protect Against Fire and Smoke

#### **FUNCTIONALITY**

- · Industry's Most Flexible Interior
- Door Organizer
- · Storage for up to Two Long Guns on Door

#### **SF SERIES CONSTRUCTION**

SF7240E5 Standard Interior

SF6032E5 Standard Interior

SF6036E5 Standard Interior

SF6030E5 Standard Interior

#### **COLOR & HARDWARE**

NOTE: SF Series Safes are only available in Textured Black with Black Nickel Hardware

Black

Black Nickel

| SF SPE   | CIFICATIONS              |                           |                   |                |                   |                    |
|----------|--------------------------|---------------------------|-------------------|----------------|-------------------|--------------------|
| Model    | Outside Dim<br>H x W x D | Interior<br>Capacity      | Door<br>Clearance | Weight<br>Lbs. | Door<br>Thickness | Available<br>Locks |
| SF7240E5 | 72" x 40" x 26"          | 15-15-15-30-45 +<br>2 Gun | 63.75" x 45.3125" | 1,086          | 4 3/4"            | ESL5               |
| SF6036E5 | 59" x 36" x 26"          | 17-17-34 + 2 Gun          | 63.75" x 32.3125" | 840            | 4 ¾"              | ESL5               |
| SF6030E5 | 59" x 30" x 26"          | 15-15-30 + 2 Gun          | 57" x 28.25"      | 748            | 4 ¾"              | ESL5               |
| SF6032E5 | 59" x 30" x 21"          | 11-11-22 + 2 Gun          | 51.75" x 22.3125" | 662            | 4 3/4"            | ESL5               |