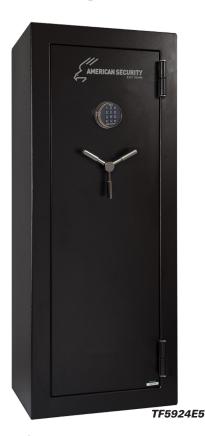

## TF SERIES - 30 MINUTE FIRE

The American Security TF Gun Safe offers economic trusted protection. For burglary protection, it has a stout 3/16"-thick steel plate door. For fire protection, it is lined with drywall that is strategically engineered for 30 minutes of fire protection.

#### **TF SPECIFICATIONS**

TF5517E5

| Model    | Outside Dim<br>H x W x D | Interior<br>Capacity | Door<br>Clearance | Weight<br>Lbs. | Door<br>Thickness | Available<br>Locks |
|----------|--------------------------|----------------------|-------------------|----------------|-------------------|--------------------|
| TF5924E5 | 59" x 24" x 18"          | 8-8-16 Gun + 1 Gun   | 52" x 28.75"      | 388            | 4 1/4"            | ESL5               |
| TF5517E5 | 55-¼" x 17-¾" x 16"      | 11 Gun               | 52" x 22.75"      | 286            | 4 1/4"            | ESL5               |