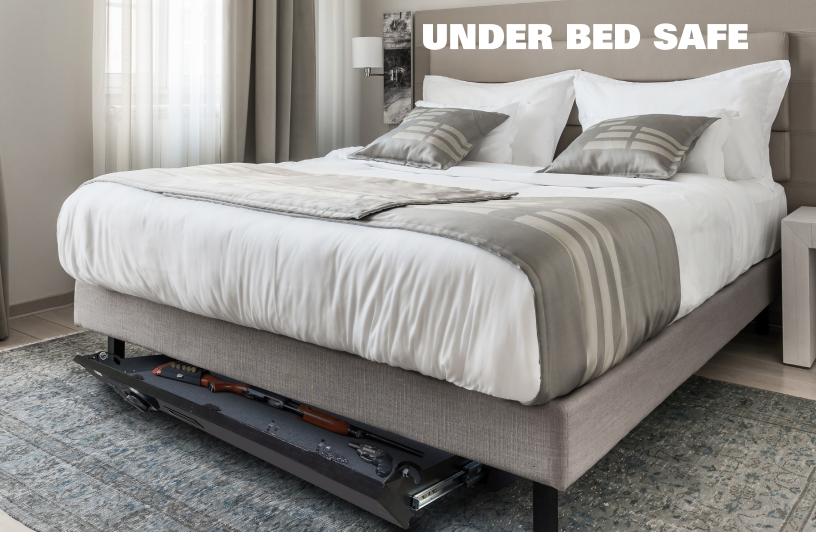

#### PUTS HOME SECURITY WHERE YOU NEED IT

American Security's NEW Under Bed Safe (UBS648) has been dramatically improved since the development of our original Defense Vault (DV652). Still a secure and easy-to-conceal security container for gun storage, the UBS648 features an ultra slim profile just six inches tall, able to fit under most beds. Four mounting holes on both the top and the bottom of the unit make it possible to secure it to the floor, or undermount it to your bed frame or other surface. The UBS648's new centrally located digital keypad and tilt-out tray design makes accessing contents even easier.

Features the U.L. Listed ESL5LP Illuminated Electronic Lock

#### **FEATURES**

- Slide-Out Drawer
- ESL5-LP Electronic lock with backlit keypad
- 18GA & 7GA steel construction
- 5-Point Locking Bar
- Mini flashlight with flashlight holder
- 4 Mounting Holes on Both the Top and Bottom

| UBS SPECIFICATIONS |                      |                         |             |                    |                      |  |
|--------------------|----------------------|-------------------------|-------------|--------------------|----------------------|--|
| Model              | Outside<br>Dimension | Tray Size               | Wt.<br>Lbs. | Available<br>Locks | Warranty             |  |
| UBS648             | 6" x 48" x 14½"      | 31/3" x 441/2" x 131/2" | 80          | ESL5-LP            | 1 Year Parts & Labor |  |