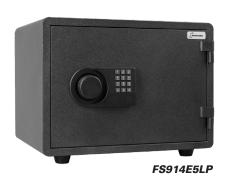

#### **FS SPECIFICATIONS** Model Interior **Exterior** Clear Cu. Wt. Locks Available **Dimensions Dimensions** Door Lbs. In. FS914E5LP 9-3/4 x 15-1/4 x 9-1/8 14 x 19-1/2 x 15-3/8 9-3/4 x 15-1/4 1,438 96 ESL5LP 15-1/4 x 9-3/4 FS149E5LP 15-1/4 x 9-3/4 x 9-1/8 ESL5LP 19-1/2 x 14 x 15-3/8 1,468 96 FS1814E5 18-1/4 x 13-1/8 x 12-3/8 23-3/4 x 18-1/8 x 18-1/2 18-1/4 x 13-1/8 2,964 164 ESL<sub>5</sub>