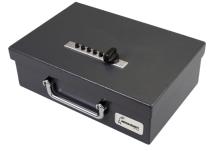

## **HANDGUN SAFES**

|                           | PS1210HD                       | PS1208EZ                       | HAS410                         |
|---------------------------|--------------------------------|--------------------------------|--------------------------------|
| Туре                      | Portable                       | Portable                       | Hide-a-Safe                    |
| <b>Exterior Dimension</b> | 10 ¼" x 12 ½" x 4 ¼"           | 8 1/8" x 12 1/4" x 4"          | 12" x 10" x 4"                 |
| Weight                    | 24 Lbs.                        | 11 Lbs.                        | 20 Lbs.                        |
| Body                      | 10 ga. Solid Steel             | 14 ga. Solid Steel             | 10 ga. Solid Steel             |
| Door                      | 3/16" Solid Steel              | 14 ga. Solid Steel             | 3/16" Solid Steel              |
| Lock                      | Simplex Mechanical Push Button | Simplex Mechanical Push Button | Simplex Mechanical Push Button |
| Locking Bolt              | 1 ½" x ½" Solid Steel Block    | 1 ½" x ½" Solid Steel Block    | 1 ½" x ½" Solid Steel Block    |
| Lock Protection           | Solid Steel Lock Housing       | Solid Steel Lock Housing       | Solid Steel Lock Housing       |
| Interior                  | High Density Pluck Foam        | High Density Pluck Foam        | High Density Pluck Foam        |
| Finish                    | Granite Textured               | Charcoal Gray                  | Granite Textured               |
| Carry Handle              | Chrome Plated Collapsible      | Chrome Plated Collapsible      | Solid Steel Fixed              |
| Anchor Holes              | 4                              | 4                              | 4 (Top & Bottom)               |
| Origin                    | China                          | China                          | China                          |