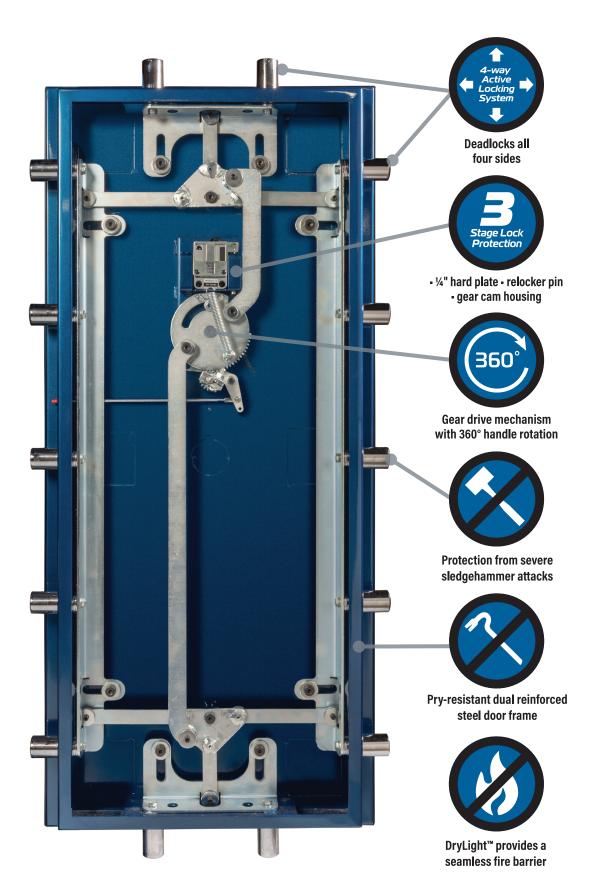

#### **DRILL ATTACK PROTECTION**

- ¼" hardplate and a top-rated hardened disc defeats lock attack's
- Spring loaded relock mechanism
- Gear cam housing with precision engineered lock bolt protection

## **GEAR-DRIVEN BOLTWORK WITH 360° HANDLE ROTATION**

Drives the industry's longest solid steel locking bolts deep into the body of the safe protecting the safe against severe pry attacks.

#### SLEDGEHAMMER IMPACT-RESISTANT BOLTWORK

Protects the heart of the Active 4x locking mechanism from severe sledgehammer attacks.

## PRY-RESISTANT DUAL REINFORCED STEEL DOOR FRAME

Protects the heart of the Active 4x locking mechanism from severe pry attacks.