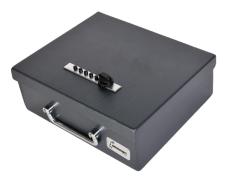

## **HANDGUN SAFES**

|                           | PS1210HD                       | PS1208EZ                       | HAS410                         |
|---------------------------|--------------------------------|--------------------------------|--------------------------------|
| Туре                      | Portable                       | Portable                       | Hide-a-Safe                    |
| <b>Exterior Dimension</b> | 10 ¼" x 12 ½" x 4 ¼"           | 8 1/8" x 12 1/4" x 4"          | 12" x 10" x 4"                 |
| Weight                    | 24 Lbs.                        | 11 Lbs.                        | 20 Lbs.                        |
| Body                      | 10 ga. Solid Steel             | 14 ga. Solid Steel             | 10 ga. Solid Steel             |
| Door                      | 3/16" Solid Steel              | 14 ga. Solid Steel             | 3/16" Solid Steel              |
| Lock                      | Simplex Mechanical Push Button | Simplex Mechanical Push Button | Simplex Mechanical Push Button |
| Locking Bolt              | 1 ½" x ½" Solid Steel Block    | 1 ½" x ½" Solid Steel Block    | 1 ½" x ½" Solid Steel Block    |
| Lock Protection           | Solid Steel Lock Housing       | Solid Steel Lock Housing       | Solid Steel Lock Housing       |
| Interior                  | High Density Pluck Foam        | High Density Pluck Foam        | High Density Pluck Foam        |
| Finish                    | Granite Textured               | Charcoal Gray                  | Granite Textured               |
| Carry Handle              | Chrome Plated Collapsible      | Chrome Plated Collapsible      | Solid Steel Fixed              |
| Anchor Holes              | 4                              | 4                              | 4 (Top & Bottom)               |
| Origin                    | China                          | China                          | China                          |