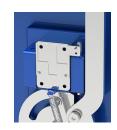

#### **DRILL ATTACK PROTECTION**

- ¼" hardplate and a top-rated hardened disc defeats lock attack's
- Spring loaded relock mechanism
- Gear cam housing with precision engineered lock bolt protection

## **GEAR-DRIVEN BOLTWORK WITH 360° HANDLE ROTATION**

Drives the industry's longest solid steel locking bolts deep into the body of the safe protecting the safe against severe pry attacks.

#### SLEDGEHAMMER IMPACT-RESISTANT BOLTWORK

Protects the heart of the Active 4x locking mechanism from severe sledgehammer attacks.

## PRY-RESISTANT DUAL REINFORCED STEEL DOOR FRAME

Protects the heart of the Active 4x locking mechanism from severe pry attacks.