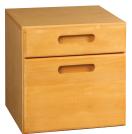

## Storit-Cabinets

These elegant, well-appointed 2-drawer and 4-drawer interior chests are the most sophisticated way to store and display your jewelry collection and letter files. These stunning chests are finely crafted with solid-wood maple drawer fronts and maple veneer and finished in a rich honey maple stain. Recessed door pulls give these cabinets a more streamlined appearance and makes for an easier fit into a variety of American Security safes. All drawers are elegantly lined in a silky, dark red felt and include a variety of Stor-It Jewelry Organizer Inserts.

#### **TWO-DRAWER CABINET**

Top drawer includes a Three Compartment Ring Organizer and a Seven Compartment Jewelry Organizer. Bottom drawer can be used for bulky items or as a file drawer.

#### STORAGE CABINET SPECIFICATIONS

| Model    | Outside<br>Dimension | Weight<br>Lbs. |  |  |
|----------|----------------------|----------------|--|--|
| 2-Drawer | 16 ¾" x 16" x 14" ½  | 28             |  |  |
| 4-Drawer | 16 ¾" x 16" x 14" ⅓  | 29             |  |  |