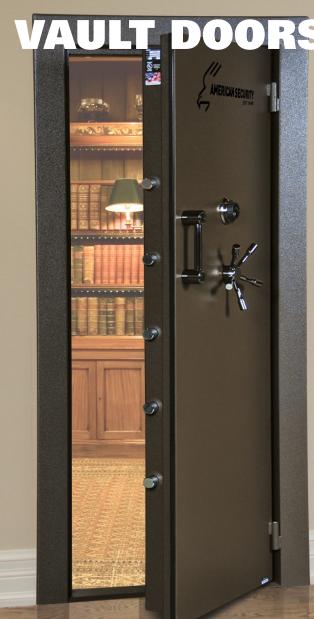

#### TURN YOUR ENTIRE ROOM INTO A SECURITY VAULT

American Security Vault Doors offer the same protection as our innovative BF Gun Safes. They are designed to fit standard 80" x 30" and 80" x 36" door openings. With our inward-swinging vault door option, your vault room can also serve as a storm shelter. The vault door's inward swing ensures that you will be able to open the door even if debris has fallen on the other side. All American Security vault doors can be opened from the inside, ensuring personal safety.

#### **STANDARD FEATURES**

- 2" Thick Door
- 10 1½" Chrome Plated Bolts (5 bolts on inswing doors)
- Adjustable Frame to Fit Walls Ranging From 4¾" to 9½" Thick
- Safety Lock Release
- Spy-proof, key-locking dial with decorative five-spoke handle and a convenient pull handle.
- 1 Year Parts and Labor Warranty