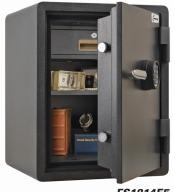

### **FIRE SAFES**

#### THE ONLY UL-RATED 1-HOUR IMPORTED RESIDENTIAL FIRE SAFES WITH HIGH SECURITY, BOUNCE-RESISTANT LOCKS

American Security's 1-Hour Fire Safes are the only UL listed 1-hour fire safe offering a UL listed electronic lock. These locks offer far greater security than the locks offered on any other 1-hour fire safe.