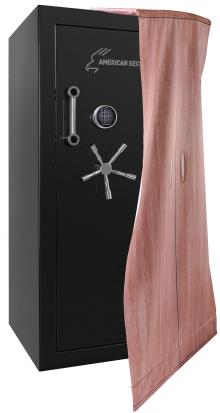

## THE SAFE CLOAK

#### **HIDEYOUR GUN SAFE IN PLAIN SIGHT!**

Instantly disguise your gun safe with American Security's Safe Cloak. Available in five different sizes, the Safe Cloak attaches to your gun safe to instantly disguise it as a wood cabinet. Strong magnets and a sewn-in PVC board at the top easily and securely hold the cloak in place. The thermal-transfer, four-color wood-cabinet print is so good, it will fool not only passersby, but guests as well.

Available in the following sizes: 6024, 6030, 6636, 7240, 7250.