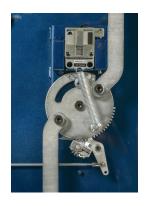

## **GEAR-DRIVEN BOLTWORK WITH 360° HANDLE ROTATION**

Drives the industry's longest solid steel locking bolts deep into the body of the safe protecting the safe against severe pry attacks.

#### SLEDGEHAMMER IMPACT-RESISTANT BOLTWORK

Protects the heart of the Active 4x locking mechanism from severe sledgehammer attacks.