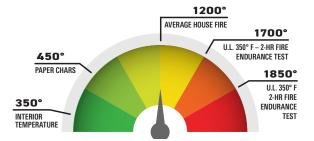

#### **FIRE RATINGS**

The ETL logo on our fire-rating labels indicates that our ratings have been verified by independent testing at Intertek Laboratories. Intertek is a multinational independent inspection, product testing and certification organization with over 38,000 employees in over 100 countries. To test our products, Intertek places our safes in a furnace with 8 gas burners. The test furnaces reach 1200°F in 8 minutes. That temperature is maintained for the duration of the test. Five separate thermocouples monitor the temperature inside the safe. To pass Intertek's test, the internal temperature inside a safe must remain below 350°F. Paper burns at approximately 450°F.