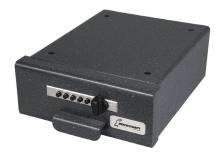

## **HANDGUN SAFES**

|                           | PS1210HD                       | PS1208EZ                       | HAS410                         |
|---------------------------|--------------------------------|--------------------------------|--------------------------------|
| Туре                      | Portable                       | Portable                       | Hide-a-Safe                    |
| <b>Exterior Dimension</b> | 10 ¼" x 12 ½" x 4 ¼"           | 8 1/8" x 12 1/4" x 4"          | 12" x 10" x 4"                 |
| Weight                    | 24 Lbs.                        | 11 Lbs.                        | 20 Lbs.                        |
| Body                      | 10 ga. Solid Steel             | 14 ga. Solid Steel             | 10 ga. Solid Steel             |
| Door                      | 3/16" Solid Steel              | 14 ga. Solid Steel             | 3/16" Solid Steel              |
| Lock                      | Simplex Mechanical Push Button | Simplex Mechanical Push Button | Simplex Mechanical Push Button |
| Locking Bolt              | 1 ½" x ½" Solid Steel Block    | 1 ½" x ½" Solid Steel Block    | 1 ½" x ½" Solid Steel Block    |
| Lock Protection           | Solid Steel Lock Housing       | Solid Steel Lock Housing       | Solid Steel Lock Housing       |
| Interior                  | High Density Pluck Foam        | High Density Pluck Foam        | High Density Pluck Foam        |
| Finish                    | Granite Textured               | Charcoal Gray                  | Granite Textured               |
| Carry Handle              | Chrome Plated Collapsible      | Chrome Plated Collapsible      | Solid Steel Fixed              |
| Anchor Holes              | 4                              | 4                              | 4 (Top & Bottom)               |
| Origin                    | China                          | China                          | China                          |