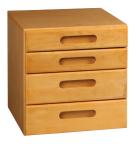

## Storit-Cabinets

These elegant, well-appointed 2-drawer and 4-drawer interior chests are the most sophisticated way to store and display your jewelry collection and letter files. These stunning chests are finely crafted with solid-wood maple drawer fronts and maple veneer and finished in a rich honey maple stain. Recessed door pulls give these cabinets a more streamlined appearance and makes for an easier fit into a variety of American Security safes. All drawers are elegantly lined in a silky, dark red felt and include a variety of Stor-It Jewelry Organizer Inserts.

#### **FOUR-DRAWER CABINET**

Top drawer includes a Three Compartment Ring Organizer and a Seven Compartment Jewelry Organizer. Drawer Two Includes a

Three Compartment Necklace Organizer. Drawer Three Includes a Four Compartment Watch Organizer. Drawer Four is left open for easy storage of large, bulky items.

#### STORAGE CABINET SPECIFICATIONS

| Model    | Outside<br>Dimension | Weight<br>Lbs. |  |  |
|----------|----------------------|----------------|--|--|
| 2-Drawer | 16 ¾" x 16" x 14" ½  | 28             |  |  |
| 4-Drawer | 16 ¾" x 16" x 14" ⅓  | 29             |  |  |