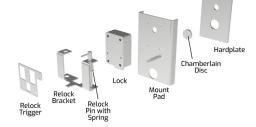

#### **DRILL ATTACK PROTECTION**

- ¼" hardplate and a top-rated hardened disc defeats lock attack's
- Spring loaded relock mechanism
- Gear cam housing with precision engineered lock bolt protection

#### **SECURITY**

- 1/2" solid steel plate door
- 2¼"-Thick Body with 1/8" outer shell and 5/16" thick inner liner
- Combined steel thickness of ½" in body construction
- UL Level II RSC Burglary Classification (2-Man team, 10-minute test. Utilizes same tools as a TL-15)
- American Security's Patented Active Hardplate
- TL-15 boltwork with 10 massive 1½" Chrome Plated Bolts
- · Anchor Holes Provided