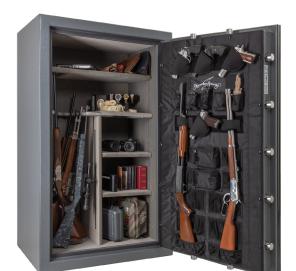

#### **FUNCTIONALITY**

- · Industry's Most Flexible Interior
- · Door Organizer
- Storage for up to Two Long Guns on Door
- Spy-proof, key-locking dial with decorative fivespoke handle and a convenient pull handle. (BXF6024 offers a three-spoke handle and does not come with a pull handle).
- Mirrored Back Wall for Added Interior Visibility
- AC Power Outlet with Removable Cord
- LED Light Kit

#### **FUNCTIONALITY**

- · Industry's Most Flexible Interior
- Door Organizer
- Storage for up to Two Long Guns on Door
- AC Power Outlet