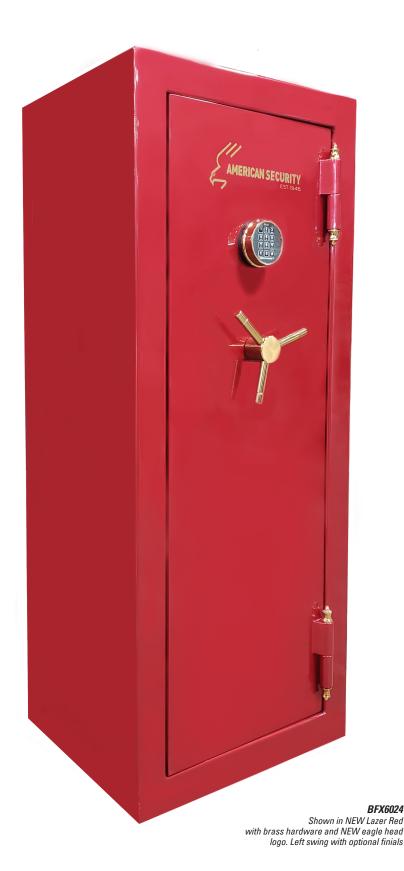

## **BFX SERIES** - 120 MINUTE FIRE

#### **SECURITY**

- ½"-Thick Steel Plate Door (BFX7250 & BFX6024 have 3/8" steel plate)
- Four-Way Active Bolt Work (BFX6024 has Two-Way Bolt Work)
- Active 4x Locking System (See Page 6 for Details)
- 2"-Thick Body
- UL Level I RSC Burglary Classification
- Massive 1½" Chrome Plated Bolts
- · Anchor Holes Provided

#### **BFX SERIES CONSTRUCTION**

BFX GUN SAFES: 11 GA OUTER STEEL LINER WITH 12GA INNER STEEL LINER TOTALING APPROX. 1/4" STEEL BARRIER

| BFX SP  | <b>ECIFICATIONS</b>      |                                         |                   |                |                   |                    |
|---------|--------------------------|-----------------------------------------|-------------------|----------------|-------------------|--------------------|
| Model   | Outside Dim<br>H x W x D | Interior<br>Capacity                    | Door<br>Clearance | Weight<br>Lbs. | Door<br>Thickness | Available<br>Locks |
| BFX7250 | 71-1⁄4" x 50" x 28"      | 14-14-14-28-48+2 Gun or 73 + 2<br>Gun   | 63.75" x 45.3125" | 1,851          | 4 5/8″            | See Page 23        |
| BFX7240 | 71-1⁄4" x 40" x 26"      | 12-12-12-24-36 + 2 Gun or 58 +<br>2 Gun | 63.75" x 32.3125" | 1,647          | 4 ¾"              | See Page 23        |
| BFX6636 | 65-1⁄4" x 36" x 26"      | 12-12-24 + 2 Gun                        | 57" x 28.25"      | 1,375          | 4 3/4"            | See Page 23        |
| BFX6030 | 59-¼" x 30" x 26"        | 11-11-22 + 2 Gun                        | 51.75" x 22.3125" | 1,081          | 4 ¾"              | See Page 23        |
| BFX6032 | 59-¼" x 30" x 21"        | 9-9-18 + 2 Gun                          | 51" x 22.3125"    | 958            | 4 3/4"            | See Page 23        |
| BFX6024 | 59-¼" x 24" x 21"        | 8-8-16 Gun + 1 Gun                      | 51" x 16.3125"    | 751            | 4 5/8″            | See Page 23        |