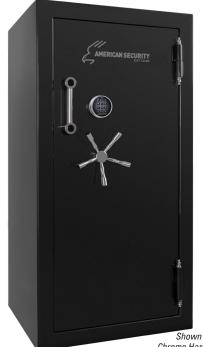

## **BFX SERIES** - 120 MINUTE FIRE

#### **SECURITY**

- ½"-Thick Steel Plate Door (BFX7250 & BFX6024 have 3/8" steel plate)
- Four-Way Active Bolt Work (BFX6024 has Two-Way Bolt Work)
- Active 4x Locking System (See Page 6 for Details)
- 2"-Thick Body
- UL Level I RSC Burglary Classification
- Massive 1½" Chrome Plated Bolts
- · Anchor Holes Provided

#### WARRANTY

- 5-year parts and labor warranty when purchased with a factory installed American Security lock.
- Special lifetime warranty for damage from burglary attempts and fire.

#### **FIRE PROTECTION**

- · Seamless DryLight Fill
- 120-Minute Intertek Verified Fire Rating
- Dual Door Seals to Protect Against Fire and Smoke

#### **FUNCTIONALITY**

- · Industry's Most Flexible Interior
- · Door Organizer
- Storage for up to Two Long Guns on Door
- Spy-proof, key-locking dial with decorative fivespoke handle and a convenient pull handle. (BXF6024 offers a three-spoke handle and does not come with a pull handle).
- Mirrored Back Wall for Added Interior Visibility
- AC Power Outlet with Removable Cord
- LED Light Kit