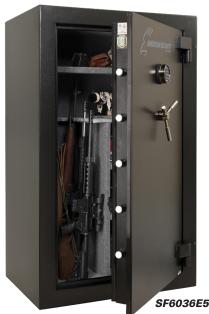

## SF SERIES - 60 MINUTE FIRE

The American Security SF gun safe offers both performance and value. For burglary protection, it has a stout 3/16"- thick steel plate door. For fire protection, it is lined with 3 to 4 layers of drywall that are strategically engineered for optimal fire protection. This enables the SF Gun Safe to pass a verified 60-minute fire test at Intertek, an independent testing laboratory.

#### **SECURITY**

- 3/16"-Thick Steel Plate Door
- Four-Way Bolt Work
- 12-Gauge steel body
- 14 11/4" Chrome Plated Bolts
- · Anchor Holes Provided
- U.L. Listed ESL5 Electronic Lock with Illuminated Keypad

#### **FIRE PROTECTION**

- · Lined with three layers of drywall
- . 60-Minute Intertek Verified Fire Rating
- Dual Door Seals to Protect Against Fire and Smoke

#### **FUNCTIONALITY**

- · Industry's Most Flexible Interior
- Door Organizer
- · Storage for up to Two Long Guns on Door

#### **SF SERIES CONSTRUCTION**

SF7240E5 Standard Interior

SF6032E5 Standard Interior

SF6036E5 Standard Interior

SF6030E5 Standard Interior

#### **COLOR & HARDWARE**

NOTE: SF Series Safes are only available in Textured Black with Black Nickel Hardware

Black

Black Nickel

| SF SPE   | CIFICATIONS              |                           |                   |                |                   |                    |
|----------|--------------------------|---------------------------|-------------------|----------------|-------------------|--------------------|
| Model    | Outside Dim<br>H x W x D | Interior<br>Capacity      | Door<br>Clearance | Weight<br>Lbs. | Door<br>Thickness | Available<br>Locks |
| SF7240E5 | 72" x 40" x 26"          | 15-15-15-30-45 +<br>2 Gun | 63.75" x 45.3125" | 1,086          | 4 3/4"            | ESL5               |
| SF6036E5 | 59" x 36" x 26"          | 17-17-34 + 2 Gun          | 63.75" x 32.3125" | 840            | 4 ¾"              | ESL5               |
| SF6030E5 | 59" x 30" x 26"          | 15-15-30 + 2 Gun          | 57" x 28.25"      | 748            | 4 ¾"              | ESL5               |
| SF6032E5 | 59" x 30" x 21"          | 11-11-22 + 2 Gun          | 51.75" x 22.3125" | 662            | 4 3/4"            | ESL5               |