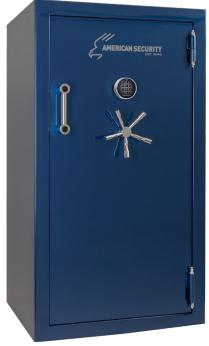

## **BFX SERIES** - 120 MINUTE FIRE

#### **SECURITY**

- ½"-Thick Steel Plate Door (BFX7250 & BFX6024 have 3/8" steel plate)
- Four-Way Active Bolt Work (BFX6024 has Two-Way Bolt Work)
- Active 4x Locking System (See Page 6 for Details)
- 2"-Thick Body
- UL Level I RSC Burglary Classification
- Massive 1½" Chrome Plated Bolts
- · Anchor Holes Provided

#### WARRANTY

- 5-year parts and labor warranty when purchased with a factory installed American Security lock.
- Special lifetime warranty for damage from burglary attempts and fire.

#### **FIRE PROTECTION**

- · Seamless DryLight Fill
- 120-Minute Intertek Verified Fire Rating
- Dual Door Seals to Protect Against Fire and Smoke

#### **FUNCTIONALITY**

- · Industry's Most Flexible Interior
- · Door Organizer
- Storage for up to Two Long Guns on Door
- Spy-proof, key-locking dial with decorative fivespoke handle and a convenient pull handle. (BXF6024 offers a three-spoke handle and does not come with a pull handle).
- Mirrored Back Wall for Added Interior Visibility
- AC Power Outlet with Removable Cord
- LED Light Kit