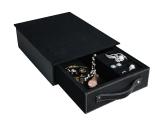

## Storit-Cabinets

These elegant, well-appointed 2-drawer and 4-drawer interior chests are the most sophisticated way to store and display your jewelry collection and letter files. These stunning chests are finely crafted with solid-wood maple drawer fronts and maple veneer and finished in a rich honey maple stain. Recessed door pulls give these cabinets a more streamlined appearance and makes for an easier fit into a variety of American Security safes. All drawers are elegantly lined in a silky, dark red felt and include a variety of Stor-It Jewelry Organizer Inserts.

#### **TWO-DRAWER CABINET**

Top drawer includes a Three Compartment Ring Organizer and a Seven Compartment Jewelry Organizer. Bottom drawer can be used for bulky items or as a file drawer.

#### **FOUR-DRAWER CABINET**

Top drawer includes a Three Compartment Ring Organizer and a Seven Compartment Jewelry Organizer. Drawer Two Includes a

Three Compartment Necklace Organizer. Drawer Three Includes a Four Compartment Watch Organizer. Drawer Four is left open for easy storage of large, bulky items.

#### STORAGE CABINET SPECIFICATIONS

| Model    | Outside<br>Dimension | Weight<br>Lbs. |  |  |
|----------|----------------------|----------------|--|--|
| 2-Drawer | 16 ¾" x 16" x 14" ½  | 28             |  |  |
| 4-Drawer | 16 ¾" x 16" x 14" ⅓  | 29             |  |  |