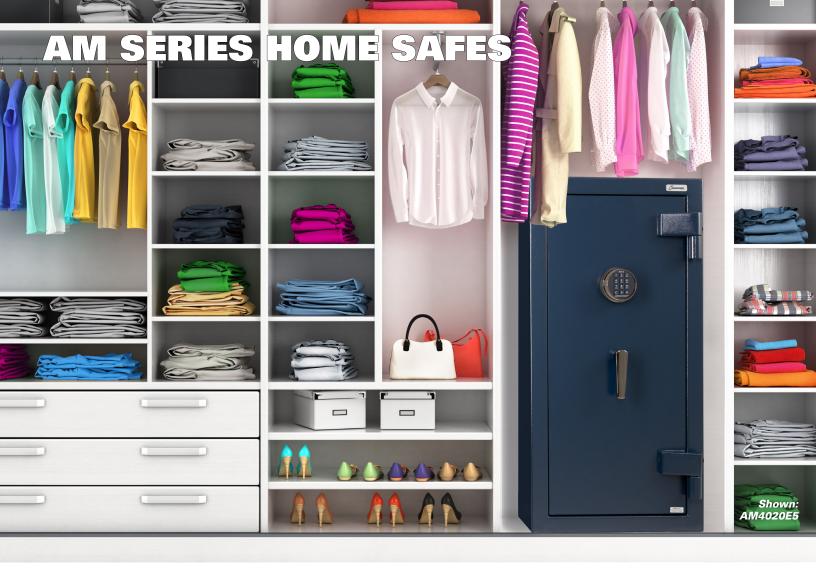

#### **FEATURES:**

- Powder-Coated Blue with Black Nickel Hardware
- Gray Fabric Interior
- Backlit U.L. Listed ESL5 Electronic Lock
- 12-Gauge Steel Body
- Drywall Lined
- 45-Minute ETL Verified Fire Rating
- Three-Way Bolt Work

- Electrical Access Hole
- 4 Pre-Cut Anchor Holes
- 1 Year Parts and Labor Warranty

| AM SPECIFICATIONS |                       |                      |         |             |         |                    |  |
|-------------------|-----------------------|----------------------|---------|-------------|---------|--------------------|--|
| Model             | Outside<br>Dimensions | Inside<br>Dimensions | Cu. In. | Wt.<br>Lbs. | Shelves | Locks<br>Available |  |
| AM2020E5          | 17-¼ x 17-¼ x 14      | 20" x 20" x 20"      | 4,166   | 180         | 1       | ESL5               |  |
| AM3020E5          | 27-1/4 x 17-1/4 x 14  | 30" x 20" x 20"      | 6,581   | 230         | 2       | ESL5               |  |
| AM4020E5          | 37-1/4 x 17-1/4 x 14  | 40" x 20" x 20"      | 8,996   | 282         | 3       | ESL5               |  |