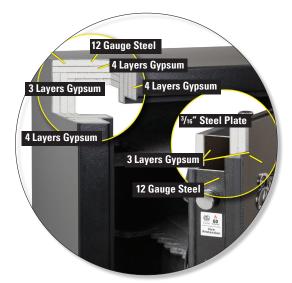

#### **BFX SERIES CONSTRUCTION**

BFX GUN SAFES: 11 GA OUTER STEEL LINER WITH 12GA INNER STEEL LINER TOTALING APPROX. 1/4" STEEL BARRIER

| BFX SP  | <b>ECIFICATIONS</b>      |                                         |                   |                |                   |                    |
|---------|--------------------------|-----------------------------------------|-------------------|----------------|-------------------|--------------------|
| Model   | Outside Dim<br>H x W x D | Interior<br>Capacity                    | Door<br>Clearance | Weight<br>Lbs. | Door<br>Thickness | Available<br>Locks |
| BFX7250 | 71-1⁄4" x 50" x 28"      | 14-14-14-28-48+2 Gun or 73 + 2<br>Gun   | 63.75" x 45.3125" | 1,851          | 4 5/8″            | See Page 23        |
| BFX7240 | 71-1⁄4" x 40" x 26"      | 12-12-12-24-36 + 2 Gun or 58 +<br>2 Gun | 63.75" x 32.3125" | 1,647          | 4 ¾"              | See Page 23        |
| BFX6636 | 65-1⁄4" x 36" x 26"      | 12-12-24 + 2 Gun                        | 57" x 28.25"      | 1,375          | 4 3/4"            | See Page 23        |
| BFX6030 | 59-¼" x 30" x 26"        | 11-11-22 + 2 Gun                        | 51.75" x 22.3125" | 1,081          | 4 ¾"              | See Page 23        |
| BFX6032 | 59-¼" x 30" x 21"        | 9-9-18 + 2 Gun                          | 51" x 22.3125"    | 958            | 4 3/4"            | See Page 23        |
| BFX6024 | 59-¼" x 24" x 21"        | 8-8-16 Gun + 1 Gun                      | 51" x 16.3125"    | 751            | 4 5/8″            | See Page 23        |

#### **BFII GUN SAFES:**

11 GAUGE OUTER STEEL LINER WITH A COMBINED 5/16" INNER STEEL LINER PROVIDING A TOTAL 1/2" THICK STEEL BARRIER FOR ADDED BURGLARY PROTECTION

Shown in High Gloss Black Onyx with Chrome Hardware, NEW Eagle Membrane ESL10 and logo, and optional finials

#### **SECURITY**

- 1/2" solid steel plate door
- 2¼"-Thick Body with 1/8" outer shell and 5/16" thick inner liner
- Combined steel thickness of ½" in body construction
- UL Level II RSC Burglary Classification (2-Man team, 10-minute test. Utilizes same tools as a TL-15)
- American Security's Patented Active Hardplate
- TL-15 boltwork with 10 massive 1½" Chrome Plated Bolts
- · Anchor Holes Provided