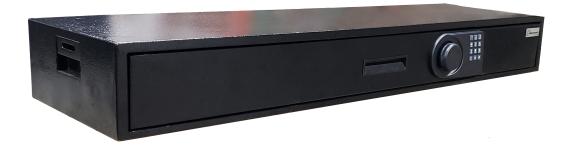

#### PUTS HOME SECURITY WHERE YOU NEED IT

American Security's NEW Under Bed Safe (UBS648) has been dramatically improved since the development of our original Defense Vault (DV652). Still a secure and easy-to-conceal security container for gun storage, the UBS648 features an ultra slim profile just six inches tall, able to fit under most beds. Four mounting holes on both the top and the bottom of the unit make it possible to secure it to the floor, or undermount it to your bed frame or other surface. The UBS648's new centrally located digital keypad and tilt-out tray design makes accessing contents even easier.

Features the U.L. Listed ESL5LP Illuminated Electronic Lock

#### **FEATURES**

- Slide-Out Drawer
- ESL5-LP Electronic lock with backlit keypad
- 18GA & 7GA steel construction
- 5-Point Locking Bar
- Mini flashlight with flashlight holder
- 4 Mounting Holes on Both the Top and Bottom

| UBS SPECIFICATIONS |                      |                         |             |                    |                      |  |
|--------------------|----------------------|-------------------------|-------------|--------------------|----------------------|--|
| Model              | Outside<br>Dimension | Tray Size               | Wt.<br>Lbs. | Available<br>Locks | Warranty             |  |
| UBS648             | 6" x 48" x 14½"      | 31/3" x 441/2" x 131/2" | 80          | ESL5-LP            | 1 Year Parts & Labor |  |