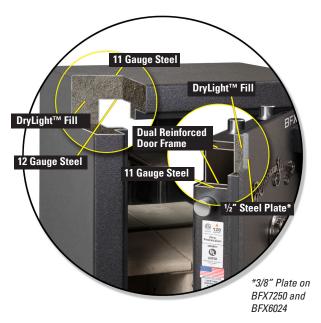

#### **SECURITY**

- ½"-Thick Steel Plate Door (BFX7250 & BFX6024 have 3/8" steel plate)
- Four-Way Active Bolt Work (BFX6024 has Two-Way Bolt Work)
- Active 4x Locking System (See Page 6 for Details)
- 2"-Thick Body
- UL Level I RSC Burglary Classification
- Massive 1½" Chrome Plated Bolts
- · Anchor Holes Provided

#### **BFX SERIES CONSTRUCTION**

BFX GUN SAFES: 11 GA OUTER STEEL LINER WITH 12GA INNER STEEL LINER TOTALING APPROX. 1/4" STEEL BARRIER

| BFX SP  | <b>ECIFICATIONS</b>      |                                         |                   |                |                   |                    |
|---------|--------------------------|-----------------------------------------|-------------------|----------------|-------------------|--------------------|
| Model   | Outside Dim<br>H x W x D | Interior<br>Capacity                    | Door<br>Clearance | Weight<br>Lbs. | Door<br>Thickness | Available<br>Locks |
| BFX7250 | 71-1⁄4" x 50" x 28"      | 14-14-14-28-48+2 Gun or 73 + 2<br>Gun   | 63.75" x 45.3125" | 1,851          | 4 5/8″            | See Page 23        |
| BFX7240 | 71-1⁄4" x 40" x 26"      | 12-12-12-24-36 + 2 Gun or 58 +<br>2 Gun | 63.75" x 32.3125" | 1,647          | 4 ¾"              | See Page 23        |
| BFX6636 | 65-1⁄4" x 36" x 26"      | 12-12-24 + 2 Gun                        | 57" x 28.25"      | 1,375          | 4 3/4"            | See Page 23        |
| BFX6030 | 59-¼" x 30" x 26"        | 11-11-22 + 2 Gun                        | 51.75" x 22.3125" | 1,081          | 4 ¾"              | See Page 23        |
| BFX6032 | 59-¼" x 30" x 21"        | 9-9-18 + 2 Gun                          | 51" x 22.3125"    | 958            | 4 3/4"            | See Page 23        |
| BFX6024 | 59-¼" x 24" x 21"        | 8-8-16 Gun + 1 Gun                      | 51" x 16.3125"    | 751            | 4 5/8″            | See Page 23        |

## PRY-RESISTANT DUAL REINFORCED STEEL DOOR FRAME

Protects the heart of the Active 4x locking mechanism from severe pry attacks.