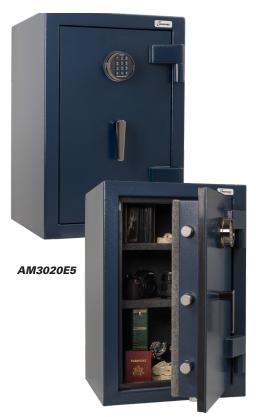

#### **FEATURES:**

- Powder-Coated Blue with Black Nickel Hardware
- Gray Fabric Interior
- Backlit U.L. Listed ESL5 Electronic Lock
- 12-Gauge Steel Body
- Drywall Lined
- 45-Minute ETL Verified Fire Rating
- Three-Way Bolt Work

- Electrical Access Hole
- 4 Pre-Cut Anchor Holes
- 1 Year Parts and Labor Warranty

| AM SPECIFICATIONS |                       |                      |         |             |         |                    |  |
|-------------------|-----------------------|----------------------|---------|-------------|---------|--------------------|--|
| Model             | Outside<br>Dimensions | Inside<br>Dimensions | Cu. In. | Wt.<br>Lbs. | Shelves | Locks<br>Available |  |
| AM2020E5          | 17-¼ x 17-¼ x 14      | 20" x 20" x 20"      | 4,166   | 180         | 1       | ESL5               |  |
| AM3020E5          | 27-1/4 x 17-1/4 x 14  | 30" x 20" x 20"      | 6,581   | 230         | 2       | ESL5               |  |
| AM4020E5          | 37-1/4 x 17-1/4 x 14  | 40" x 20" x 20"      | 8,996   | 282         | 3       | ESL5               |  |