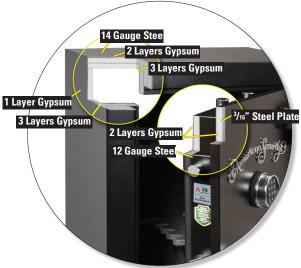

#### **BFX SERIES CONSTRUCTION**

BFX GUN SAFES: 11 GA OUTER STEEL LINER WITH 12GA INNER STEEL LINER TOTALING APPROX. 1/4" STEEL BARRIER

| BFX SP  | <b>ECIFICATIONS</b>      |                                         |                   |                |                   |                    |
|---------|--------------------------|-----------------------------------------|-------------------|----------------|-------------------|--------------------|
| Model   | Outside Dim<br>H x W x D | Interior<br>Capacity                    | Door<br>Clearance | Weight<br>Lbs. | Door<br>Thickness | Available<br>Locks |
| BFX7250 | 71-1⁄4" x 50" x 28"      | 14-14-14-28-48+2 Gun or 73 + 2<br>Gun   | 63.75" x 45.3125" | 1,851          | 4 5/8″            | See Page 23        |
| BFX7240 | 71-1⁄4" x 40" x 26"      | 12-12-12-24-36 + 2 Gun or 58 +<br>2 Gun | 63.75" x 32.3125" | 1,647          | 4 ¾"              | See Page 23        |
| BFX6636 | 65-1⁄4" x 36" x 26"      | 12-12-24 + 2 Gun                        | 57" x 28.25"      | 1,375          | 4 3/4"            | See Page 23        |
| BFX6030 | 59-¼" x 30" x 26"        | 11-11-22 + 2 Gun                        | 51.75" x 22.3125" | 1,081          | 4 ¾"              | See Page 23        |
| BFX6032 | 59-¼" x 30" x 21"        | 9-9-18 + 2 Gun                          | 51" x 22.3125"    | 958            | 4 3/4"            | See Page 23        |
| BFX6024 | 59-¼" x 24" x 21"        | 8-8-16 Gun + 1 Gun                      | 51" x 16.3125"    | 751            | 4 5/8″            | See Page 23        |

## U.L. LISTED LEVEL I BURGLARY

The American Security NF Gun Safe offers both superior performance and value. For burglary protection, it has a stout 1/4"-thick steel plate door. For fire protection, it is lined with 3 to 4 layers of drywall that are strategically engineered for optimal fire protection. This enables the NF Gun Safe to pass a verified 90-minute fire test at Intertek, an independent testing laboratory.