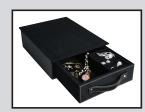

## Storit-Cabinets

These elegant, well-appointed 2-drawer and 4-drawer interior chests are the most sophisticated way to store and display your jewelry collection and letter files. These stunning chests are finely crafted with solid-wood maple drawer fronts and maple veneer and finished in a rich honey maple stain. Recessed door pulls give these cabinets a more streamlined appearance and makes for an easier fit into a variety of American Security safes. All drawers are elegantly lined in a silky, dark red felt and include a variety of Stor-It Jewelry Organizer Inserts.

#### **TWO-DRAWER CABINET**

Top drawer includes a Three Compartment Ring Organizer and a Seven Compartment Jewelry Organizer. Bottom drawer can be used for bulky items or as a file drawer.

#### **FOUR-DRAWER CABINET**

Top drawer includes a Three Compartment Ring Organizer and a Seven Compartment Jewelry Organizer. Drawer Two Includes a

Three Compartment Necklace Organizer. Drawer Three Includes a Four Compartment Watch Organizer. Drawer Four is left open for easy storage of large, bulky items.