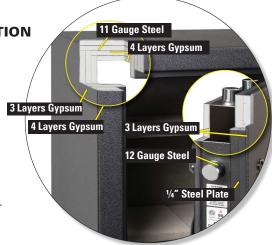

#### **BFX SERIES CONSTRUCTION**

BFX GUN SAFES: 11 GA OUTER STEEL LINER WITH 12GA INNER STEEL LINER TOTALING APPROX. 1/4" STEEL BARRIER

| BFX SP  | <b>ECIFICATIONS</b>      |                                         |                   |                |                   |                    |
|---------|--------------------------|-----------------------------------------|-------------------|----------------|-------------------|--------------------|
| Model   | Outside Dim<br>H x W x D | Interior<br>Capacity                    | Door<br>Clearance | Weight<br>Lbs. | Door<br>Thickness | Available<br>Locks |
| BFX7250 | 71-1⁄4" x 50" x 28"      | 14-14-14-28-48+2 Gun or 73 + 2<br>Gun   | 63.75" x 45.3125" | 1,851          | 4 5/8″            | See Page 23        |
| BFX7240 | 71-1⁄4" x 40" x 26"      | 12-12-12-24-36 + 2 Gun or 58 +<br>2 Gun | 63.75" x 32.3125" | 1,647          | 4 ¾"              | See Page 23        |
| BFX6636 | 65-1⁄4" x 36" x 26"      | 12-12-24 + 2 Gun                        | 57" x 28.25"      | 1,375          | 4 3/4"            | See Page 23        |
| BFX6030 | 59-¼" x 30" x 26"        | 11-11-22 + 2 Gun                        | 51.75" x 22.3125" | 1,081          | 4 ¾"              | See Page 23        |
| BFX6032 | 59-¼" x 30" x 21"        | 9-9-18 + 2 Gun                          | 51" x 22.3125"    | 958            | 4 3/4"            | See Page 23        |
| BFX6024 | 59-¼" x 24" x 21"        | 8-8-16 Gun + 1 Gun                      | 51" x 16.3125"    | 751            | 4 5/8″            | See Page 23        |

#### **BFII GUN SAFES:**

11 GAUGE OUTER STEEL LINER WITH A COMBINED 5/16" INNER STEEL LINER PROVIDING A TOTAL 1/2" THICK STEEL BARRIER FOR ADDED BURGLARY PROTECTION

Shown in High Gloss Black Onyx with Chrome Hardware, NEW Eagle Membrane ESL10 and logo, and optional finials

#### **SECURITY**

- 1/2" solid steel plate door
- 2¼"-Thick Body with 1/8" outer shell and 5/16" thick inner liner
- Combined steel thickness of ½" in body construction
- UL Level II RSC Burglary Classification (2-Man team, 10-minute test. Utilizes same tools as a TL-15)
- American Security's Patented Active Hardplate
- TL-15 boltwork with 10 massive 1½" Chrome Plated Bolts
- · Anchor Holes Provided