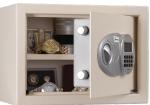

### **FIRE SAFES**

#### THE ONLY UL-RATED 1-HOUR IMPORTED RESIDENTIAL FIRE SAFES WITH HIGH SECURITY, BOUNCE-RESISTANT LOCKS

American Security's 1-Hour Fire Safes are the only UL listed 1-hour fire safe offering a UL listed electronic lock. These locks offer far greater security than the locks offered on any other 1-hour fire safe.

#### **FEATURES:**

- UL 350°F 1-Hour Fire Rating
- UL Listed Type 1 Electronic Lock
- · Backlit Keypad
- · Black Granite Textured Finish
- 1 Year Parts and Labor Warranty

#### **FS SPECIFICATIONS** Model Interior **Exterior** Clear Cu. Wt. Locks Available **Dimensions Dimensions** Door Lbs. In. FS914E5LP 9-3/4 x 15-1/4 x 9-1/8 14 x 19-1/2 x 15-3/8 9-3/4 x 15-1/4 1,438 96 ESL5LP 15-1/4 x 9-3/4 FS149E5LP 15-1/4 x 9-3/4 x 9-1/8 ESL5LP 19-1/2 x 14 x 15-3/8 1,468 96 FS1814E5 18-1/4 x 13-1/8 x 12-3/8 23-3/4 x 18-1/8 x 18-1/2 18-1/4 x 13-1/8 2,964 164 ESL<sub>5</sub>