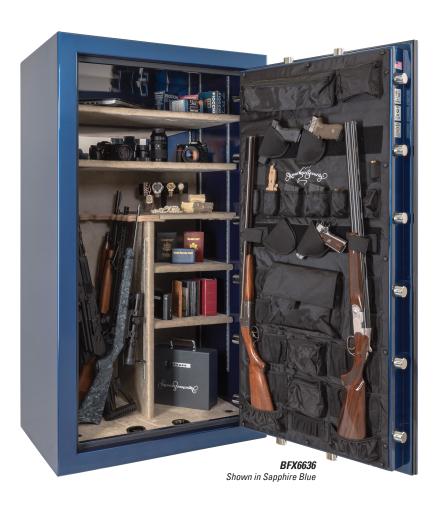

#### **FUNCTIONALITY**

- · Industry's Most Flexible Interior
- · Door Organizer
- Storage for up to Two Long Guns on Door
- Spy-proof, key-locking dial with decorative fivespoke handle and a convenient pull handle. (BXF6024 offers a three-spoke handle and does not come with a pull handle).
- Mirrored Back Wall for Added Interior Visibility
- AC Power Outlet with Removable Cord
- LED Light Kit

## **COLOR AND INTERIOR OPTIONS**

BFX6636

Shown above in Sapphire Blue with Chrome hardware, new barrel hinge with optional decorative finials and optional NEW Eagle Membrane ESL10 electronic lock

Shown in Pearl Essence with Black Nickel hardware, NEW Eagle Membrane ESL10 lock, and optional decorative finials