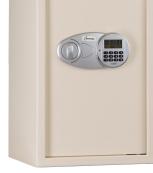

#### **FEATURES:**

- UL 350°F 1-Hour Fire Rating
- UL Listed Type 1 Electronic Lock
- · Backlit Keypad
- · Black Granite Textured Finish
- 1 Year Parts and Labor Warranty

#### **FS SPECIFICATIONS** Model Interior **Exterior** Clear Cu. Wt. Locks Available **Dimensions Dimensions** Door Lbs. In. FS914E5LP 9-3/4 x 15-1/4 x 9-1/8 14 x 19-1/2 x 15-3/8 9-3/4 x 15-1/4 1,438 96 ESL5LP 15-1/4 x 9-3/4 FS149E5LP 15-1/4 x 9-3/4 x 9-1/8 ESL5LP 19-1/2 x 14 x 15-3/8 1,468 96 FS1814E5 18-1/4 x 13-1/8 x 12-3/8 23-3/4 x 18-1/8 x 18-1/2 18-1/4 x 13-1/8 2,964 164 ESL<sub>5</sub>