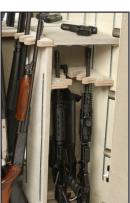

#### **AR GUN RACKS**

These gun racks are fully adjustable and custom fit the side shelf area of our BFX & BFII series gun safes. Each rack is designed with enough clearance to accommodate extra large front sights or optics. All racks feature rich pin-dot fabric.