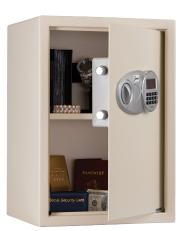

#### **FEATURES:**

- Powder-Coated Blue with Black Nickel Hardware
- Gray Fabric Interior
- Backlit U.L. Listed ESL5 Electronic Lock
- 12-Gauge Steel Body
- Drywall Lined
- 45-Minute ETL Verified Fire Rating
- Three-Way Bolt Work

- Electrical Access Hole
- 4 Pre-Cut Anchor Holes
- 1 Year Parts and Labor Warranty

| AM SPECIFICATIONS |                       |                      |         |             |         |                    |  |
|-------------------|-----------------------|----------------------|---------|-------------|---------|--------------------|--|
| Model             | Outside<br>Dimensions | Inside<br>Dimensions | Cu. In. | Wt.<br>Lbs. | Shelves | Locks<br>Available |  |
| AM2020E5          | 17-¼ x 17-¼ x 14      | 20" x 20" x 20"      | 4,166   | 180         | 1       | ESL5               |  |
| AM3020E5          | 27-1/4 x 17-1/4 x 14  | 30" x 20" x 20"      | 6,581   | 230         | 2       | ESL5               |  |
| AM4020E5          | 37-1/4 x 17-1/4 x 14  | 40" x 20" x 20"      | 8,996   | 282         | 3       | ESL5               |  |