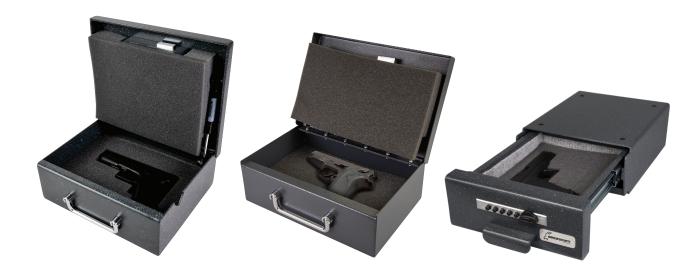

## **HANDGUN SAFES**

|                           | PS1210HD                       | PS1208EZ                       | HAS410                         |
|---------------------------|--------------------------------|--------------------------------|--------------------------------|
| Туре                      | Portable                       | Portable                       | Hide-a-Safe                    |
| <b>Exterior Dimension</b> | 10 ¼" x 12 ½" x 4 ¼"           | 8 1/8" x 12 1/4" x 4"          | 12" x 10" x 4"                 |
| Weight                    | 24 Lbs.                        | 11 Lbs.                        | 20 Lbs.                        |
| Body                      | 10 ga. Solid Steel             | 14 ga. Solid Steel             | 10 ga. Solid Steel             |
| Door                      | 3/16" Solid Steel              | 14 ga. Solid Steel             | 3/16" Solid Steel              |
| Lock                      | Simplex Mechanical Push Button | Simplex Mechanical Push Button | Simplex Mechanical Push Button |
| Locking Bolt              | 1 ½" x ½" Solid Steel Block    | 1 ½" x ½" Solid Steel Block    | 1 ½" x ½" Solid Steel Block    |
| Lock Protection           | Solid Steel Lock Housing       | Solid Steel Lock Housing       | Solid Steel Lock Housing       |
| Interior                  | High Density Pluck Foam        | High Density Pluck Foam        | High Density Pluck Foam        |
| Finish                    | Granite Textured               | Charcoal Gray                  | Granite Textured               |
| Carry Handle              | Chrome Plated Collapsible      | Chrome Plated Collapsible      | Solid Steel Fixed              |
| Anchor Holes              | 4                              | 4                              | 4 (Top & Bottom)               |
| Origin                    | China                          | China                          | China                          |